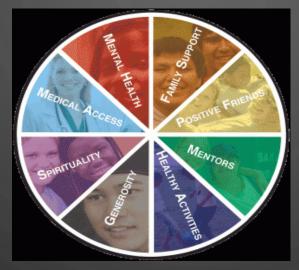

Mission: Our mission is to provide the highest quality evidence-based prevention for suicide, violence, bullying and substance abuse by training, supporting, and empowering both peer leaders and caring adults to impact their world through the power of connection, hope, help and strength.

**Vision:** We Believe that many strengths are more powerful than one, and our united goal is to activate and mobilize these strengths in ways that positively change individuals and communities.